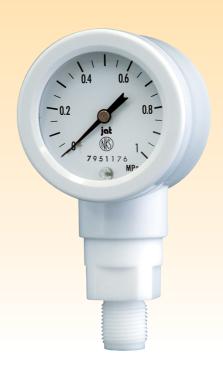

# SL85 Anti-corrosion Pressure Gauge

### Outline

SL85 is superior chemical resistant and non-adhesive pressure gauge through the use of fluorine resin for wetted parts.

The enclosure made of PP resin offers greater corrosion protection where atmospheric corrosion is a consideration.

# Features

- ·Higher corrosion resistance achieved through the use of fluorine resin for wetted parts.
- •PP resin case offers resistance to atmospheric corrosion.
- ·RoHS compliant.
- ·Cleaned and assembled in the clean room.