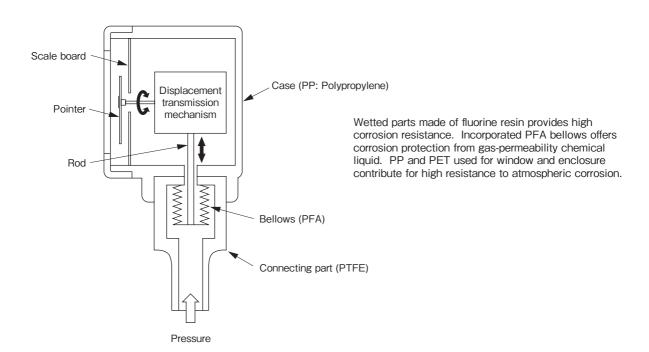

### Outline

SL85 is superior chemical resistant and non-adhesive pressure gauge through the use of fluorine resin for wetted parts.

The enclosure made of PP resin offers greater corrosion protection where atmospheric corrosion is a consideration.

# Features

- ·Higher corrosion resistance achieved through the use of fluorine resin for wetted parts.
- •PP resin case offers resistance to atmospheric corrosion.
- ·RoHS compliant.
- ·Cleaned and assembled in the clean room.

# Construction and features

This product is manufactured together with UESHIMA SEISAKUSHO CO., LTD.