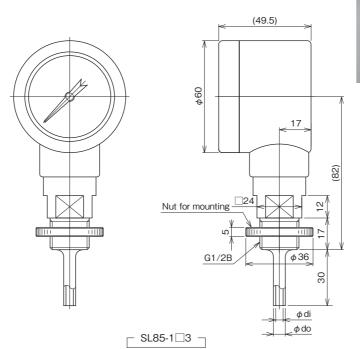

# Dimensions

Unit: mm

Please contact us separately, concerning the rear connection type.

| Model<br>number | do             | di              |
|-----------------|----------------|-----------------|
| SL85-1A3        | 1/4"<br>(6.35) | 5/32"<br>(3.95) |
| SL85-1B3        | 3/8"<br>(9.53) | 1/4"<br>(6.33)  |
| SL85-1C3        | 1/2"<br>(12.7) | 3/8"<br>(9.5)   |
| SL85-1N3        | 6              | 4               |
| SL85-1P3        | 8              | 6               |