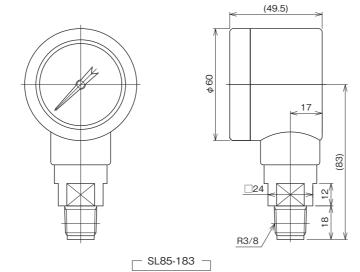

# Specifications

| Item                  |                       | Description                                                                             |
|-----------------------|-----------------------|-----------------------------------------------------------------------------------------|
| Fluid                 |                       | Liquid (Since the element is fluorine resin, please consider permeability.)             |
| Case size             |                       | 60 DIA. (Dial size: 50 DIA.)                                                            |
| Construction          |                       | Sealed construction                                                                     |
| Туре                  |                       | Stem, type A                                                                            |
| Connection            |                       | G3/8B, R3/8, Tube *                                                                     |
| Wetted parts material |                       | Element: Fluorine resin (PFA) Connection: Fluorine resin (PTFE)                         |
| Pressure range        |                       | 0 to 0.1 MPa → 0 to 1 MPa<br>-0.1 to 0 MPa                                              |
| Operating temperature |                       | 10 to 30°C                                                                              |
| Accuracy              |                       | ±1.5%F.S. at 23°C (Range 0.6 MPa or over)<br>± 2%F.S. at 23°C (Range 0.4 MPa and under) |
| Case material         |                       | Case: PP resin Glass: PET resin Packing: Fluorine rubber                                |
| Enclosure             |                       | Indoor use                                                                              |
| Treatment             | Assembly & adjustment | Inside clean room (Class 10,000)                                                        |
|                       | Leak test             | N2 gas pressurization                                                                   |
|                       | Treatment             | Use no oil & water                                                                      |
|                       | Packing               | After N <sub>2</sub> gas flushing, clean polyethylene hermetically sealed packaging     |
| Weight                |                       | Approx. 190 g                                                                           |

# Dimensions

Unit: mm

Please contact us separately, concerning the rear connection type.

| Model<br>number | do             | di              |
|-----------------|----------------|-----------------|
| SL85-1A3        | 1/4"<br>(6.35) | 5/32"<br>(3.95) |
| SL85-1B3        | 3/8"<br>(9.53) | 1/4"<br>(6.33)  |
| SL85-1C3        | 1/2"<br>(12.7) | 3/8"<br>(9.5)   |
| SL85-1N3        | 6              | 4               |
| SL85-1P3        | 8              | 6               |