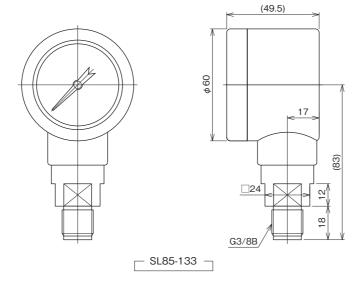

# Specifications

| Item                  |                       | Description                                                                             |
|-----------------------|-----------------------|-----------------------------------------------------------------------------------------|
| Fluid                 |                       | Liquid (Since the element is fluorine resin, please consider permeability.)             |
| Case size             |                       | 60 DIA. (Dial size: 50 DIA.)                                                            |
| Construction          |                       | Sealed construction                                                                     |
| Туре                  |                       | Stem, type A                                                                            |
| Connection            |                       | G3/8B, R3/8, Tube *                                                                     |
| Wetted parts material |                       | Element: Fluorine resin (PFA) Connection: Fluorine resin (PTFE)                         |
| Pressure range        |                       | 0 to 0.1 MPa → 0 to 1 MPa<br>-0.1 to 0 MPa                                              |
| Operating temperature |                       | 10 to 30°C                                                                              |
| Accuracy              |                       | ±1.5%F.S. at 23°C (Range 0.6 MPa or over)<br>± 2%F.S. at 23°C (Range 0.4 MPa and under) |
| Case material         |                       | Case: PP resin Glass: PET resin Packing: Fluorine rubber                                |
| Enclosure             |                       | Indoor use                                                                              |
| Treatment             | Assembly & adjustment | Inside clean room (Class 10,000)                                                        |
|                       | Leak test             | N2 gas pressurization                                                                   |
|                       | Treatment             | Use no oil & water                                                                      |
|                       | Packing               | After N <sub>2</sub> gas flushing, clean polyethylene hermetically sealed packaging     |
| Weight                |                       | Approx. 190 g                                                                           |

# Dimensions

Unit: mm

Please contact us separately, concerning the rear connection type.

| Model<br>number | do             | di              |
|-----------------|----------------|-----------------|
| SL85-1A3        | 1/4"<br>(6.35) | 5/32"<br>(3.95) |
| SL85-1B3        | 3/8"<br>(9.53) | 1/4"<br>(6.33)  |
| SL85-1C3        | 1/2"<br>(12.7) | 3/8"<br>(9.5)   |
| SL85-1N3        | 6              | 4               |
| SL85-1P3        | 8              | 6               |