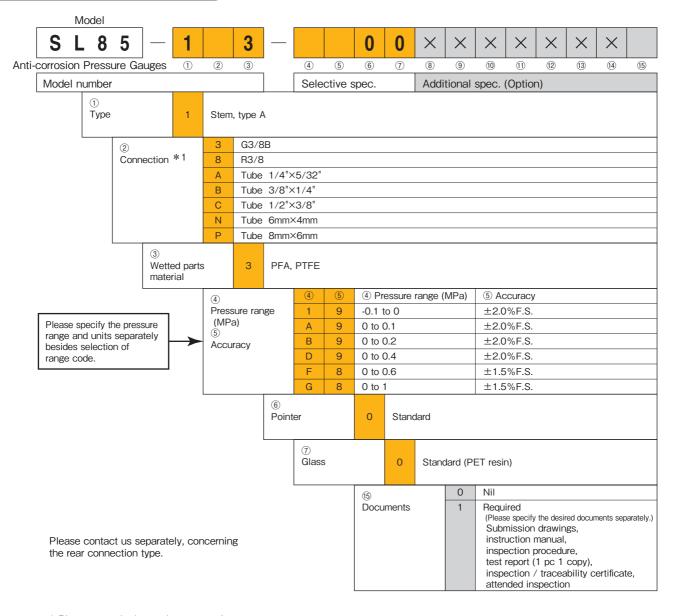

### Model number configuration

For ordering, please specify the model number, each specs and the range.

st 1 Please consult about other connection.

<sup>\*</sup>Specify "X" if there is no applicable specification.